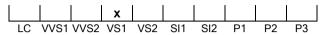

# **CUT GRADING SCALE**

#### N° 210000228980

January 11, 2022

| Shape          | heart       |
|----------------|-------------|
| Carat (weight) | 1.61 ct     |
| Fluorescence   | nil         |
| Colour Grade   | white ( H ) |
| Clarity Grade  | VS1         |
| Cut            |             |
| Proportions    |             |
| Polish         | excellent   |
| Symmetry       | very good   |