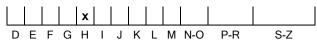

#### **CLARITY GRADING SCALE**

#### N° 210000228980

January 11, 2022

| Shape          | heart       |
|----------------|-------------|
| Carat (weight) | 1.61 ct     |
| Fluorescence   | nil         |
| Colour Grade   | white ( H ) |
| Clarity Grade  | VS1         |
| Cut            |             |
| Proportions    |             |
| Polish         | excellent   |
| Symmetry       | very good   |