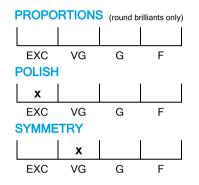

# **CUT GRADING SCALE**

#### N° 210000228980

January 11, 2022

| Shape          | heart       |
|----------------|-------------|
| Carat (weight) | 1.61 ct     |
| Fluorescence   | nil         |
| Colour Grade   | white ( H ) |
| Clarity Grade  | VS1         |
| Cut            |             |
| Proportions    |             |
| Polish         | excellent   |
| Symmetry       | very good   |