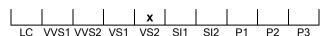

## **CLARITY GRADING SCALE**

# NATURAL DIAMOND GRADING REPORT N° 210000224831

December 14, 2021

Shape cushion
Carat (weight) 2.00 ct
Fluorescence slight
Colour Grade white ( H )
Clarity Grade VS2

Cut

Proportions

Polish excellent Symmetry excellent