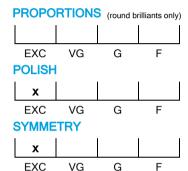

## **CUT GRADING SCALE**

# NATURAL DIAMOND GRADING REPORT N° 210000224831

December 14, 2021

Shape cushion
Carat (weight) 2.00 ct
Fluorescence slight
Colour Grade white ( H )
Clarity Grade VS2

Cut

Proportions

Polish excellent Symmetry excellent