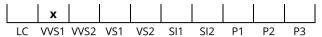

### **CUT GRADING SCALE**

# April 14, 2021

| Shape          | princess         |
|----------------|------------------|
| Carat (weight) | 3.01 ct          |
| Fluorescence   | nil              |
| Colour Grade   | rare white ( G ) |
| Clarity Grade  | VVS1             |
| Cut            |                  |
| Proportions    |                  |
| Polish         | excellent        |
| Symmetry       | excellent        |