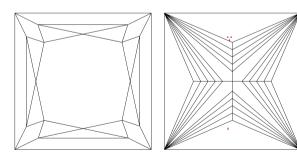

Selective characteristics have been indicated in order to clarify the description and/or for further identification. Symbols do not usually reflect the exact shape or size of the characteristic.