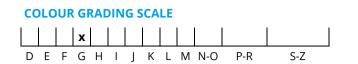

#### **CLARITY GRADING SCALE**

# April 14, 2021

| Shape          | princess         |
|----------------|------------------|
| Carat (weight) | 3.01 ct          |
| Fluorescence   | nil              |
| Colour Grade   | rare white ( G ) |
| Clarity Grade  | VVS1             |
| Cut            |                  |
| Proportions    |                  |
| Polish         | excellent        |
| Symmetry       | excellent        |