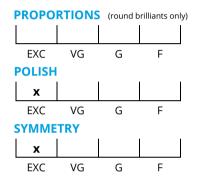

# April 14, 2021

| Shape          | princess         |
|----------------|------------------|
| Carat (weight) | 3.01 ct          |
| Fluorescence   | nil              |
| Colour Grade   | rare white ( G ) |
| Clarity Grade  | VVS1             |
| Cut            |                  |
| Proportions    |                  |
| Polish         | excellent        |
| Symmetry       | excellent        |